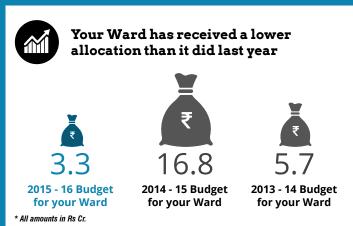

**KEMPEGOWDA** 

The population of your Ward has grown faster than that of the City

34,783 Ward Population 2011

Your Ward's share is lower than the average for a Ward in the City

Rs. 3.8 Cr

Your Ward's share of Budget 2015-16 Average share of a Ward in Budget 2015-16

On per capita allocation, your Ward ranks second among other Wards in your Assembly Constituency

| Rank | Ward Name                | Budget 2015-16 (in Rs. Crores) | Expenditure (in Rs.) |
|------|--------------------------|--------------------------------|----------------------|
| 1    | Yelahanka Satellite Town | 4.77                           | 1,136                |
| 2    | Kempegowda               | 3.25                           | 935                  |
| 3    | Chowdeshwari             | 2.54                           | 693                  |
| 4    | Atturu                   | 3.74                           | 644                  |